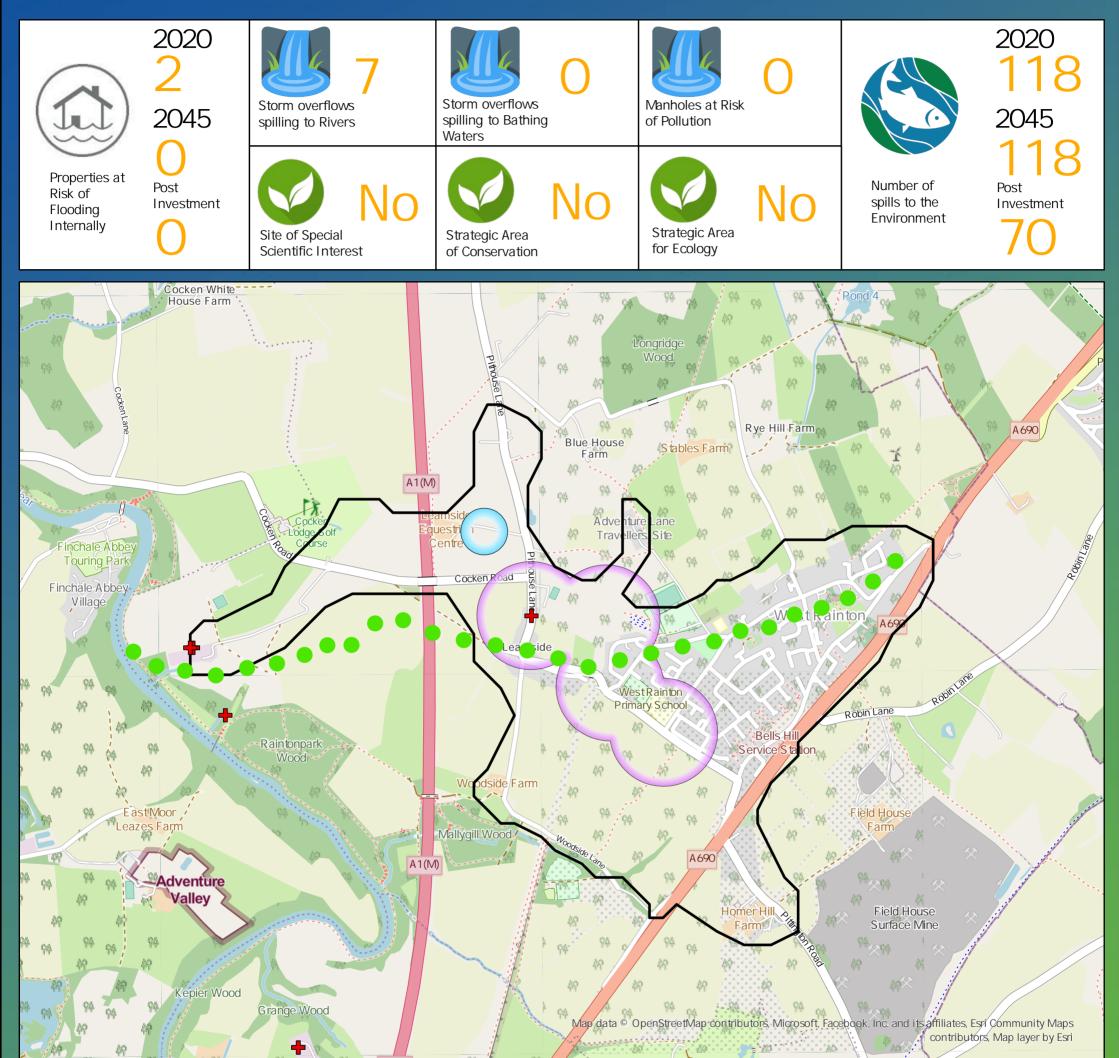

# DWMP Drainage Community Summary Leamside

- 3rd Party Stakeholder
- WINEP Programme
- Storm Overflow Programme
- Blue Green Corridor

Storm Overflow Removal

Drainage Communities

This is drainage community reference DC\_01 which is within the Leamside area.

The drainage community is classified as low priority based upon it containing a river water asset discharging to an area without environmental concerns.

The DWMP recommends that no investment is required due to the performance of the storm overflow and level of internal property flood risk in the catchment. The catchment will be monitored for future change.

The application of growth has shown that investment is required at the sewage treatment work before 2045.

Cost