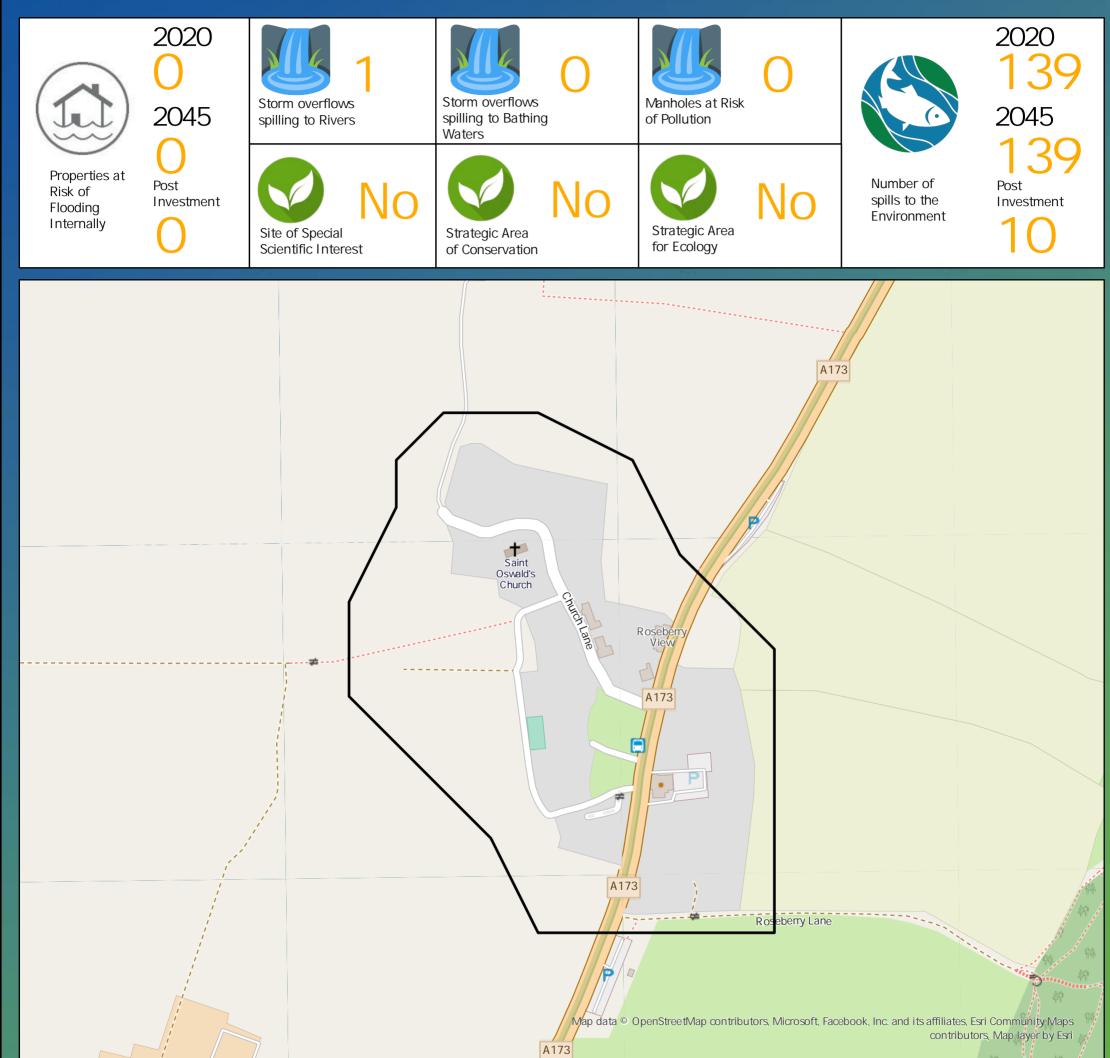

## DWMP Drainage Community Summary Newton Under Roseberry

## **Opportunities**

- 3rd Party Stakeholder
- WINEP Programme
- Storm Overflow Programme
- Blue Green Corridor
- Storm Overflow Removal
- Drainage Communities

This is drainage community reference DC\_02 which is within the Newton Under Roseberry area.

The drainage community is classified as low priority based upon it containing a river water asset discharging to an area without environmental concerns.

The DWMP recommends that no investment is required due to the performance of the storm overflow and level of internal property flood risk in the catchment. The catchment will be monitored for future change.

The application of growth in the catchment has shown that no investment is required at the sewage treatment works.

Cost

£890,000

£