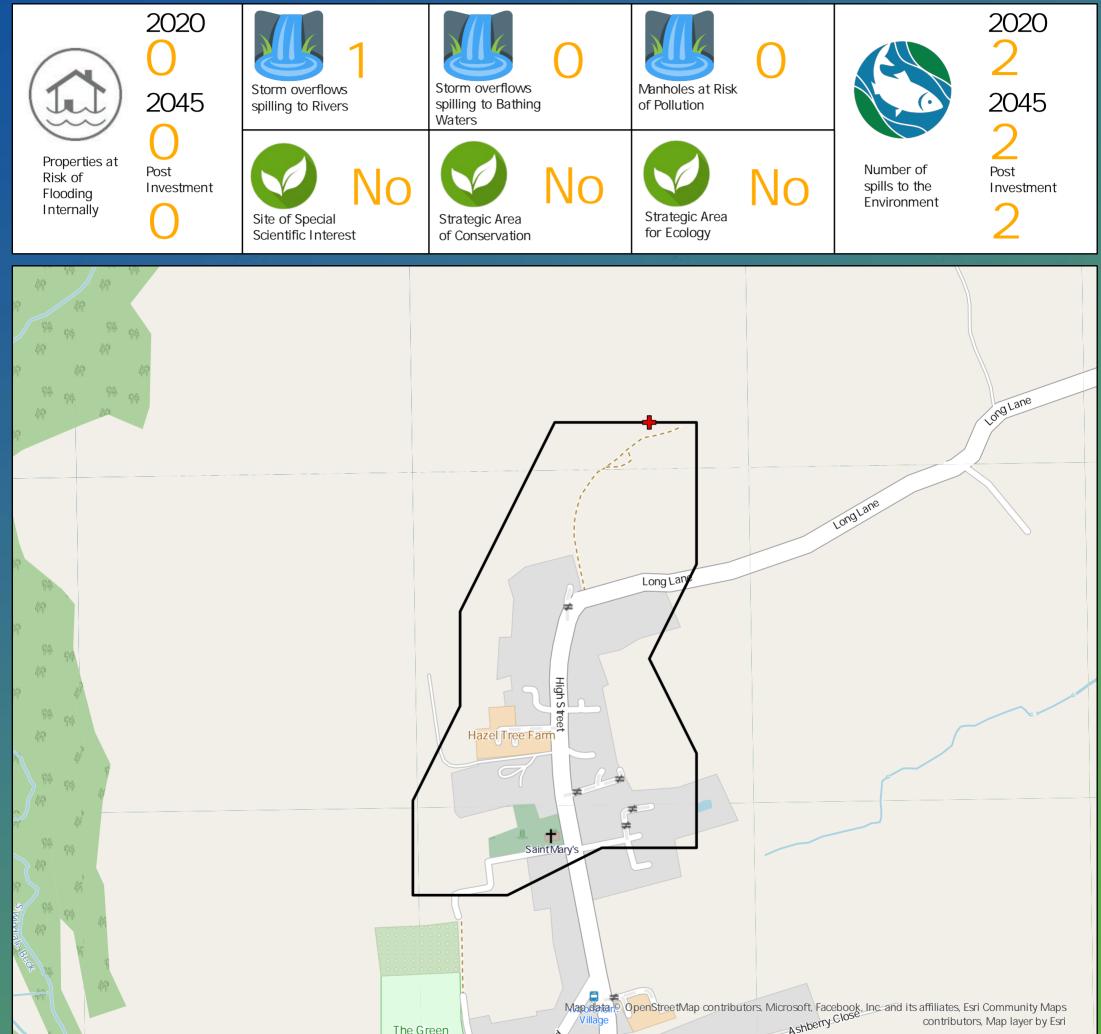

# DWMP Drainage Community Summary Moorsholme

|                          | The Green                                                                                                                                                                                                                                                                                                                                                                                                                                                                                                                                                                              | Village | Ashberry Close | contributors, Map layer by Esri |
|--------------------------|----------------------------------------------------------------------------------------------------------------------------------------------------------------------------------------------------------------------------------------------------------------------------------------------------------------------------------------------------------------------------------------------------------------------------------------------------------------------------------------------------------------------------------------------------------------------------------------|---------|----------------|---------------------------------|
| Opportunities            |                                                                                                                                                                                                                                                                                                                                                                                                                                                                                                                                                                                        |         |                |                                 |
| 3rd Party Stakeholder    |                                                                                                                                                                                                                                                                                                                                                                                                                                                                                                                                                                                        |         |                |                                 |
| 🕂 WINEP Programme        | This is drainage community reference DC_02 which is within the Moorsholme area.<br>The drainage community is classified as low priority based upon it containing a river water asset discharging to an area without environmental concerns.<br>The DWMP recommends that no investment is required due to the performance of the storm overflow and level of internal property flood risk in the<br>catchment. The catchment will be monitored for future change.<br>The application of growth in the catchment has shown that no investment is required at the sewage treatment works. |         |                |                                 |
| Storm Overflow Programme |                                                                                                                                                                                                                                                                                                                                                                                                                                                                                                                                                                                        |         |                |                                 |
| Blue Green Corridor      |                                                                                                                                                                                                                                                                                                                                                                                                                                                                                                                                                                                        |         |                |                                 |
| Storm Overflow Removal   |                                                                                                                                                                                                                                                                                                                                                                                                                                                                                                                                                                                        |         |                |                                 |
| Drainage Communities     |                                                                                                                                                                                                                                                                                                                                                                                                                                                                                                                                                                                        |         |                |                                 |
| £                        | £O                                                                                                                                                                                                                                                                                                                                                                                                                                                                                                                                                                                     | £       | £O             |                                 |
| Cost                     |                                                                                                                                                                                                                                                                                                                                                                                                                                                                                                                                                                                        | Benefit |                |                                 |