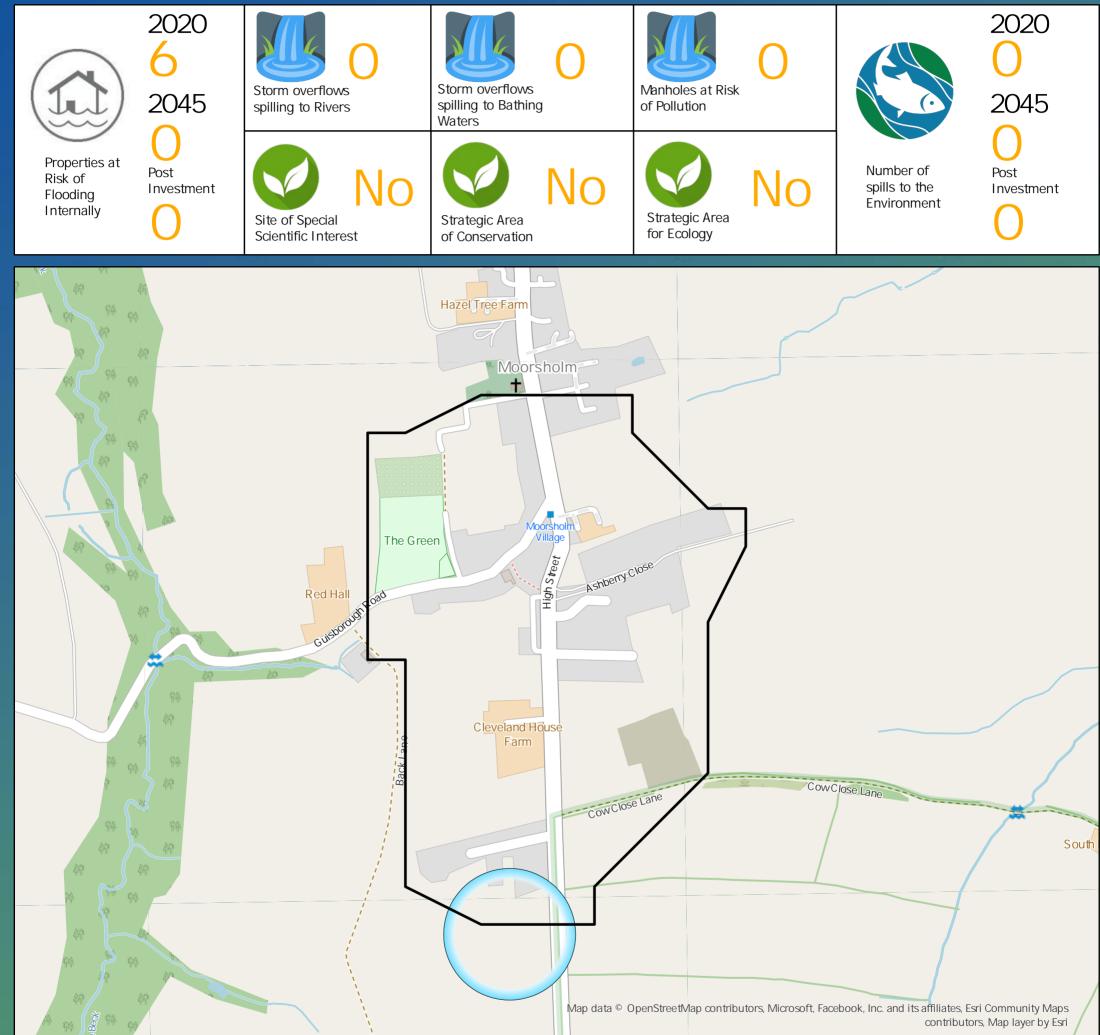

### DWMP Drainage Community Summary **Moorsholme**

- 3rd Party Stakeholder
- WINEP Programme ┿
- Storm Overflow Programme ٠
- Blue Green Corridor
  - Storm Overflow Removal
  - Drainage Communities
- This is drainage community reference DC\_03 which is within the Moorsholme area.
- The drainage community is classified as low priority based upon it containing a river water asset discharging to an area without environmental concerns. The DWMP recommends that storage at the storm overflow(s) and storage in the catchment is created to manage and improve spill and flooding
- performance. The application of growth in the catchment has shown that no investment is required at the sewage treatment works.