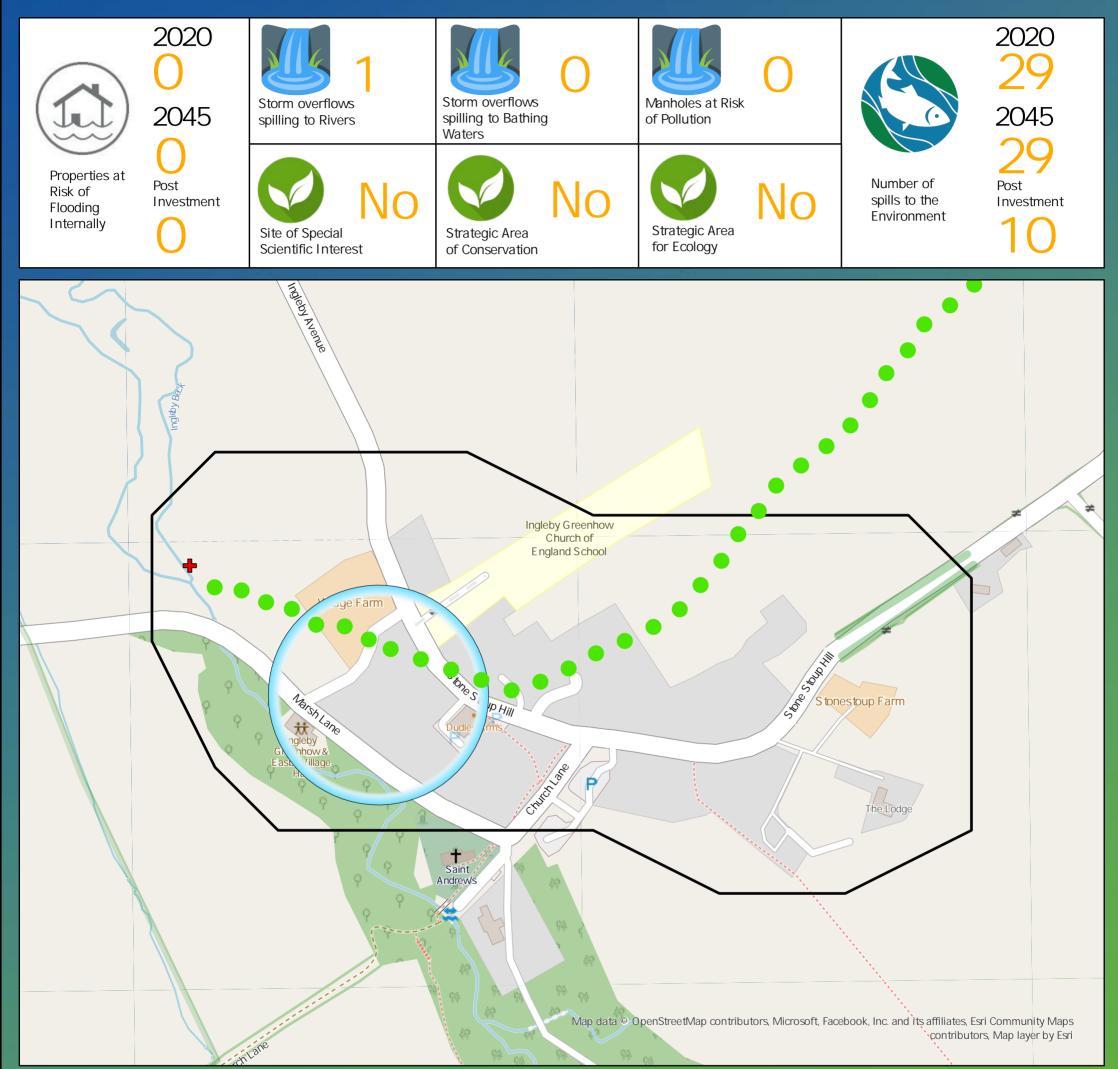

#### 3rd Party Stakeholder

- WINEP Programme ♣
- Storm Overflow Programme ٠
- Blue Green Corridor

Storm Overflow Removal

Drainage Communities

This is drainage community reference DC\_01 which is within the Ingleby Greenhow area.

The drainage community is classified as low priority based upon it containing a river water asset discharging to an area without environmental concerns.

The DWMP recommends that no investment is required due to the performance of the storm overflow and level of internal property flood risk in the catchment. The catchment will be monitored for future change.

The application of growth in the catchment has shown that no investment is required at the sewage treatment works.

Cost

### £830,000

£

## £3, 540, 000

### Benefit