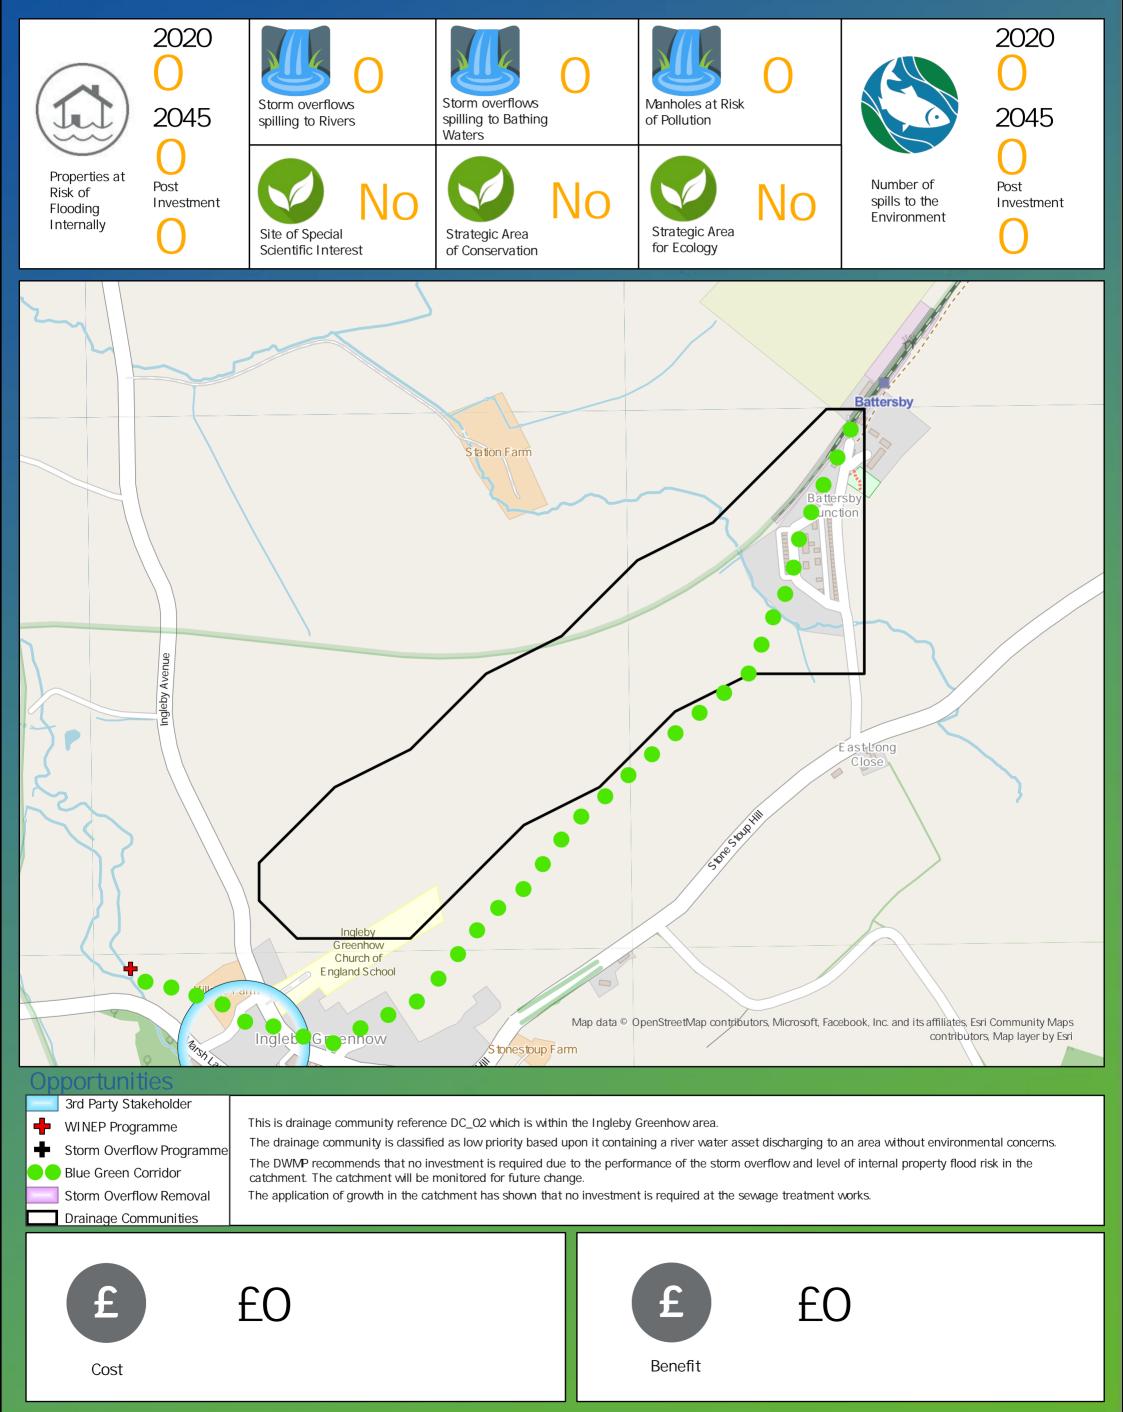

#### 3rd Party Stakeholder

- WINEP Programme ♣
- Storm Overflow Programme ٠
- Blue Green Corridor

Storm Overflow Removal

Drainage Communities

This is drainage community reference DC\_01 which is within the Ingleby Greenhow area.

The drainage community is classified as low priority based upon it containing a river water asset discharging to an area without environmental concerns.

The DWMP recommends that no investment is required due to the performance of the storm overflow and level of internal property flood risk in the catchment. The catchment will be monitored for future change.

The application of growth in the catchment has shown that no investment is required at the sewage treatment works.

Cost