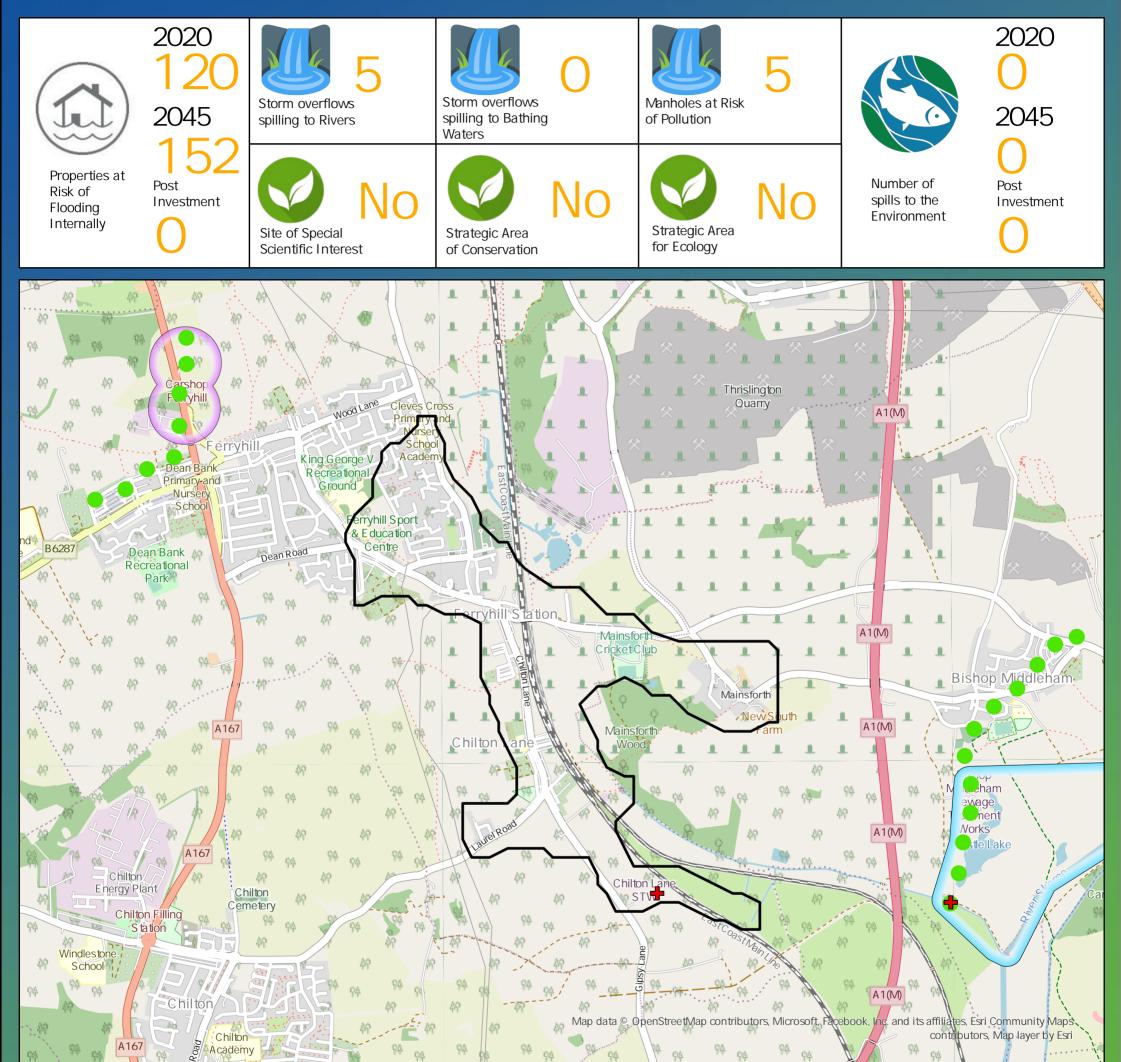

## DWMP Drainage Community Summary Chilton Lane

## Opportunities

- 3rd Party Stakeholder
- WINEP Programme
- Storm Overflow Programme
- Blue Green Corridor

Storm Overflow Removal

Drainage Communities

This is drainage community reference DC\_01 which is within the Chilton Lane area.

The drainage community is classified as medium priority based upon it containing a RNAG asset discharging to an area without environmental concerns. The DWMP recommends that storage at the storm overflow(s) and storage in the catchment is created to manage and improve spill and flooding

The application of growth has shown that investment is required at the sewage treatment work before 2045.

Cost

£10,080,000

performance.

£

Benefit