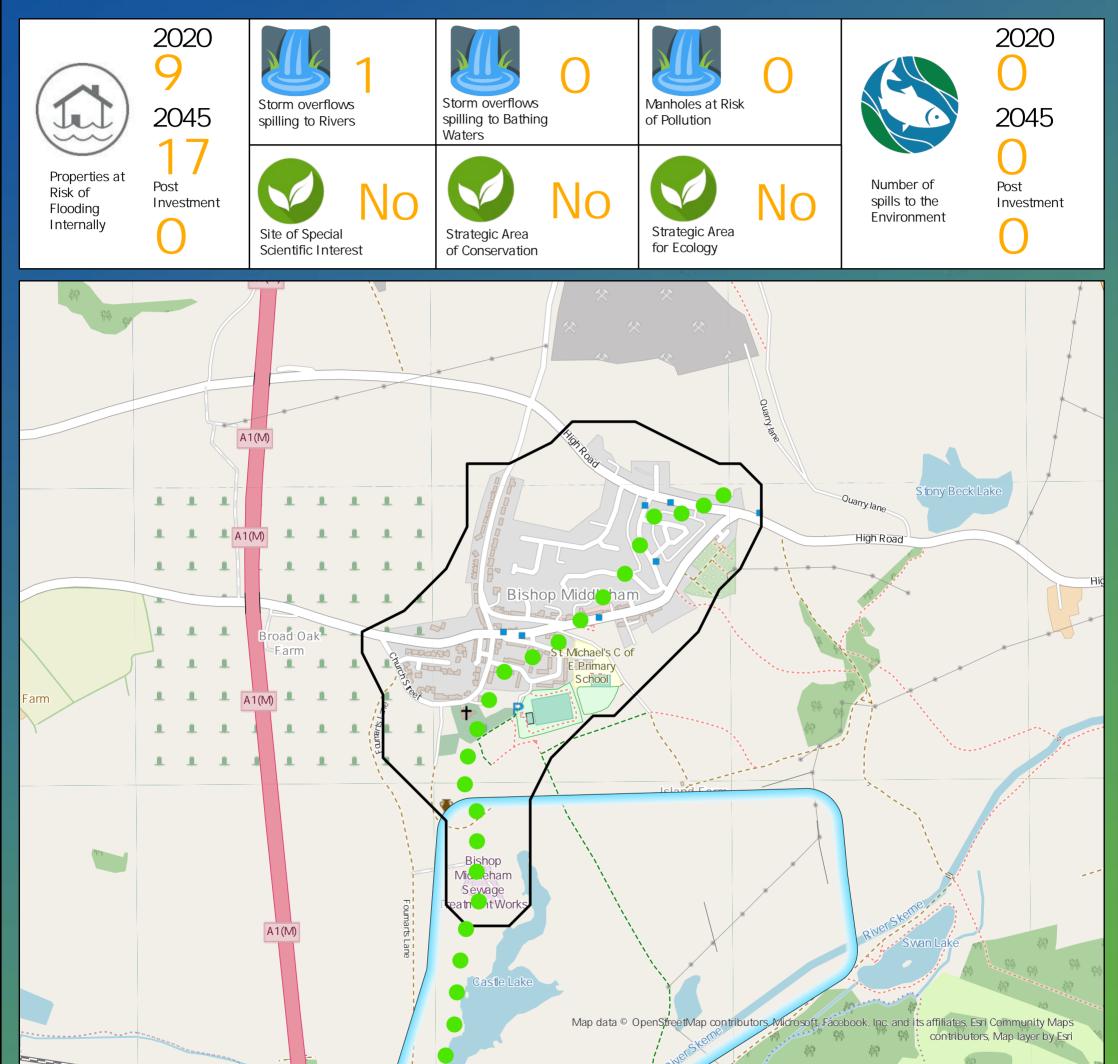

## DWMP Drainage Community Summary Bishop Middleham

## Opportunities

- 3rd Party Stakeholder
- WINEP Programme
- Storm Overflow Programme
- Blue Green Corridor

Storm Overflow Removal

Drainage Communities

This is drainage community reference DC\_01 which is within the Bishop Mddleham area.

The drainage community is classified as low priority based upon it containing a river water asset discharging to an area without environmental concerns. The DWMP recommends that storage at the storm overflow(s) and storage in the catchment is created to manage and improve spill and flooding performance.

The application of growth in the catchment has shown that no investment is required at the sewage treatment works.

Cost

## Benefit