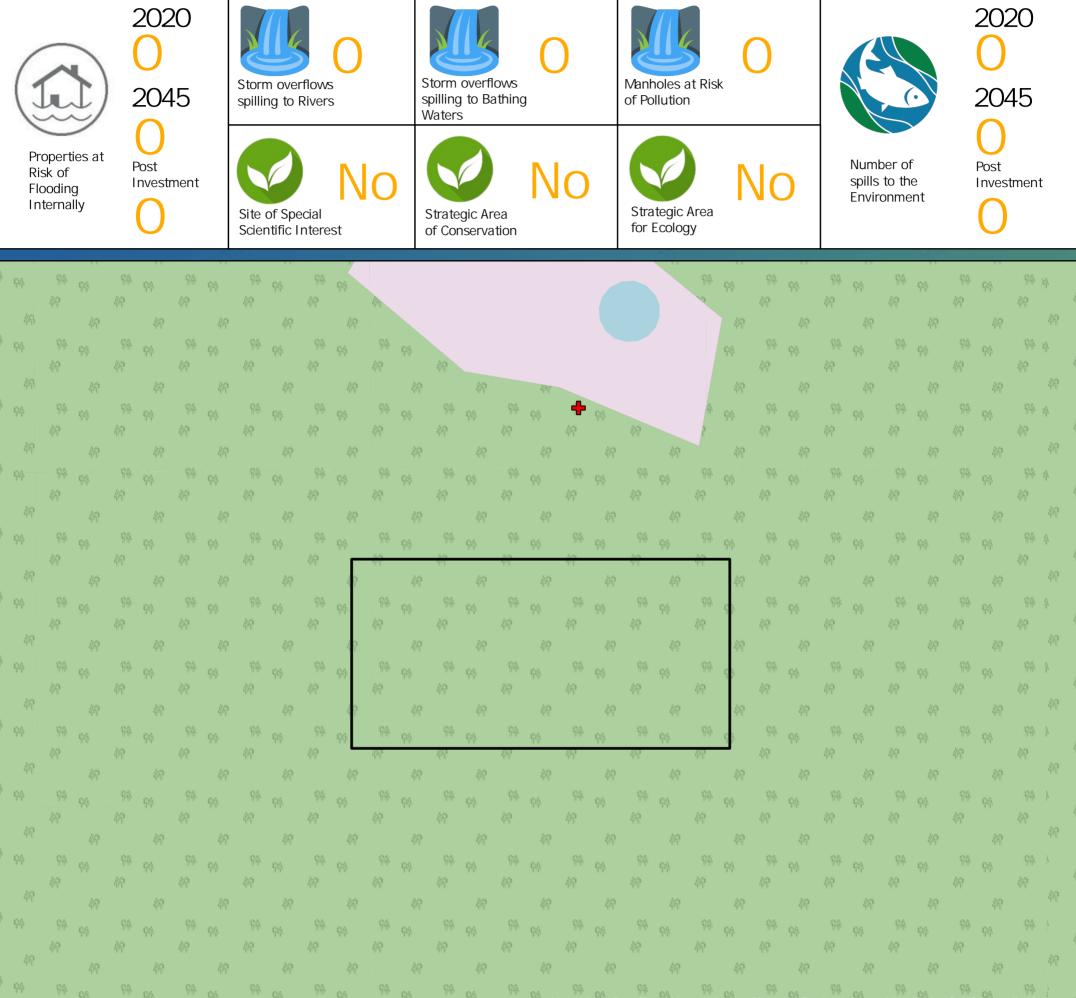

### DWMP Drainage Community Summary Longnewton

# NORTHUMBRIAN WATER (iving water

Map data 
OpenStreetMap contributors, Microsoft, Facebook, Inc. and its affiliates, Esri Community Maps contributors, Map layer by Esri

| 0. | 497             | 44         | 441   | 41                                                                                                                                                                                                                                          | 44 | 41 | 41 | 41 | 497 | 44 | 41 | 44  | 44 | 44 | 41. |  |  |
|----|-----------------|------------|-------|---------------------------------------------------------------------------------------------------------------------------------------------------------------------------------------------------------------------------------------------|----|----|----|----|-----|----|----|-----|----|----|-----|--|--|
| Op | oportunitie     | es         |       |                                                                                                                                                                                                                                             |    |    |    |    |     |    |    |     |    |    |     |  |  |
|    | 3rd Party Stake | eholder    |       |                                                                                                                                                                                                                                             |    |    |    |    |     |    |    |     |    |    |     |  |  |
| •  | WINEP Program   | nme        |       | This is drainage community reference DC_02 which is within the Longnewton area.<br>The drainage community is classified as low priority based upon it containing a river water asset discharging to an area without environmental concerns. |    |    |    |    |     |    |    |     |    |    |     |  |  |
| •  | Storm Overflov  | v Programr | nej   | 0                                                                                                                                                                                                                                           |    |    |    |    | 0   |    |    | 0 0 |    |    |     |  |  |
|    | Blue Green Cor  | ridor      |       | The DWMP recommends that no investment is required due to the performance of the storm overflow and level of internal property flood risk in the<br>catchment. The catchment will be monitored for future change.                           |    |    |    |    |     |    |    |     |    |    |     |  |  |
|    | Storm Overflov  | v Removal  | The a | The application of growth has shown that investment is required at the sewage treatment work before 2045.                                                                                                                                   |    |    |    |    |     |    |    |     |    |    |     |  |  |
|    | Drainage Comr   | nunities   |       |                                                                                                                                                                                                                                             |    |    |    |    |     |    |    |     |    |    |     |  |  |