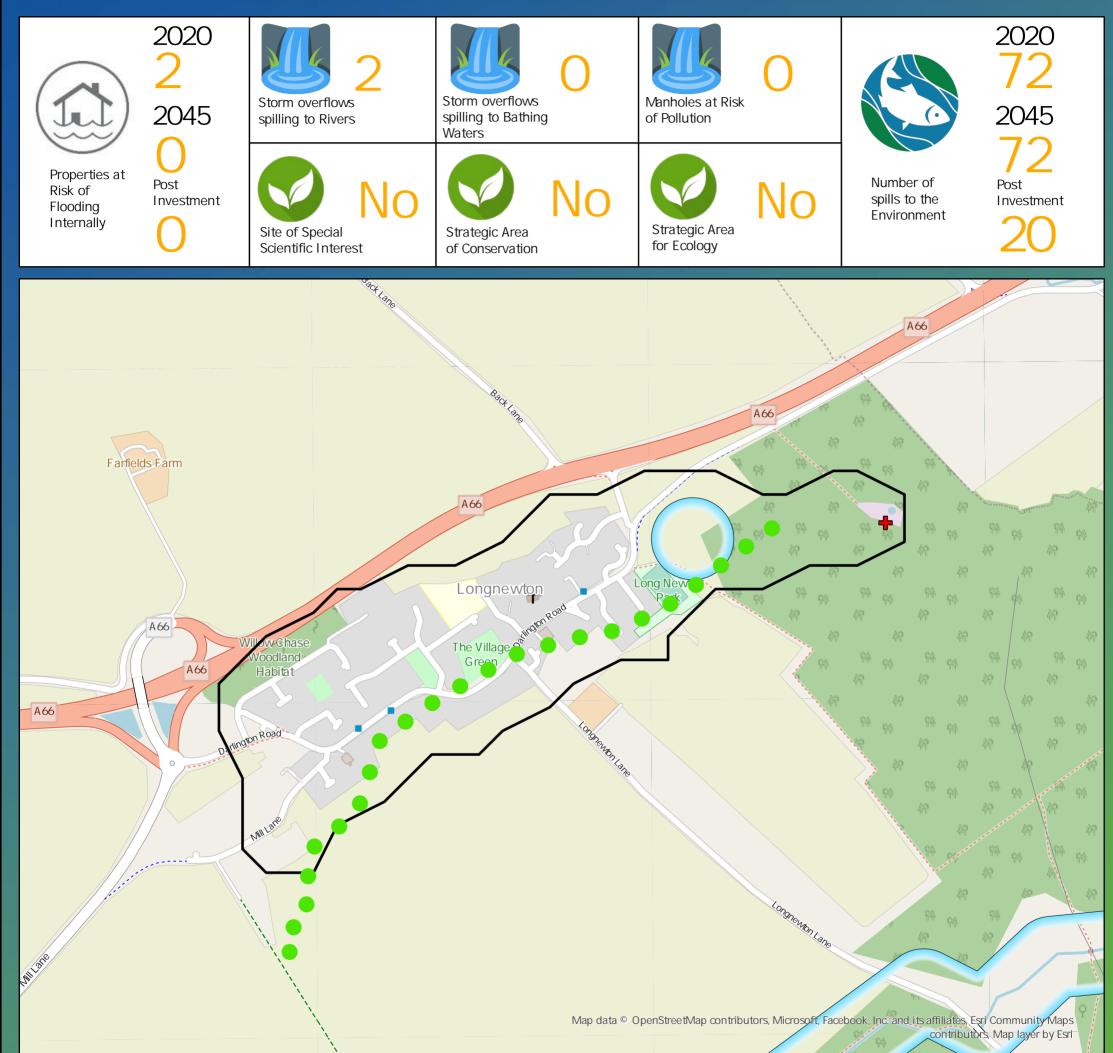

### DWMP Drainage Community Summary Longnewton

#### Opportunities

- 3rd Party Stakeholder
- WINEP Programme
- Storm Overflow Programme
- Blue Green Corridor
  - Storm Overflow Removal
  - Drainage Communities

This is drainage community reference DC\_01 which is within the Longnewton area.

- The drainage community is classified as low priority based upon it containing a river water asset discharging to an area without environmental concerns.
- The DWMP recommends that no investment is required due to the performance of the storm overflow and level of internal property flood risk in the catchment. The catchment will be monitored for future change.
- The application of growth has shown that investment is required at the sewage treatment work before 2045.