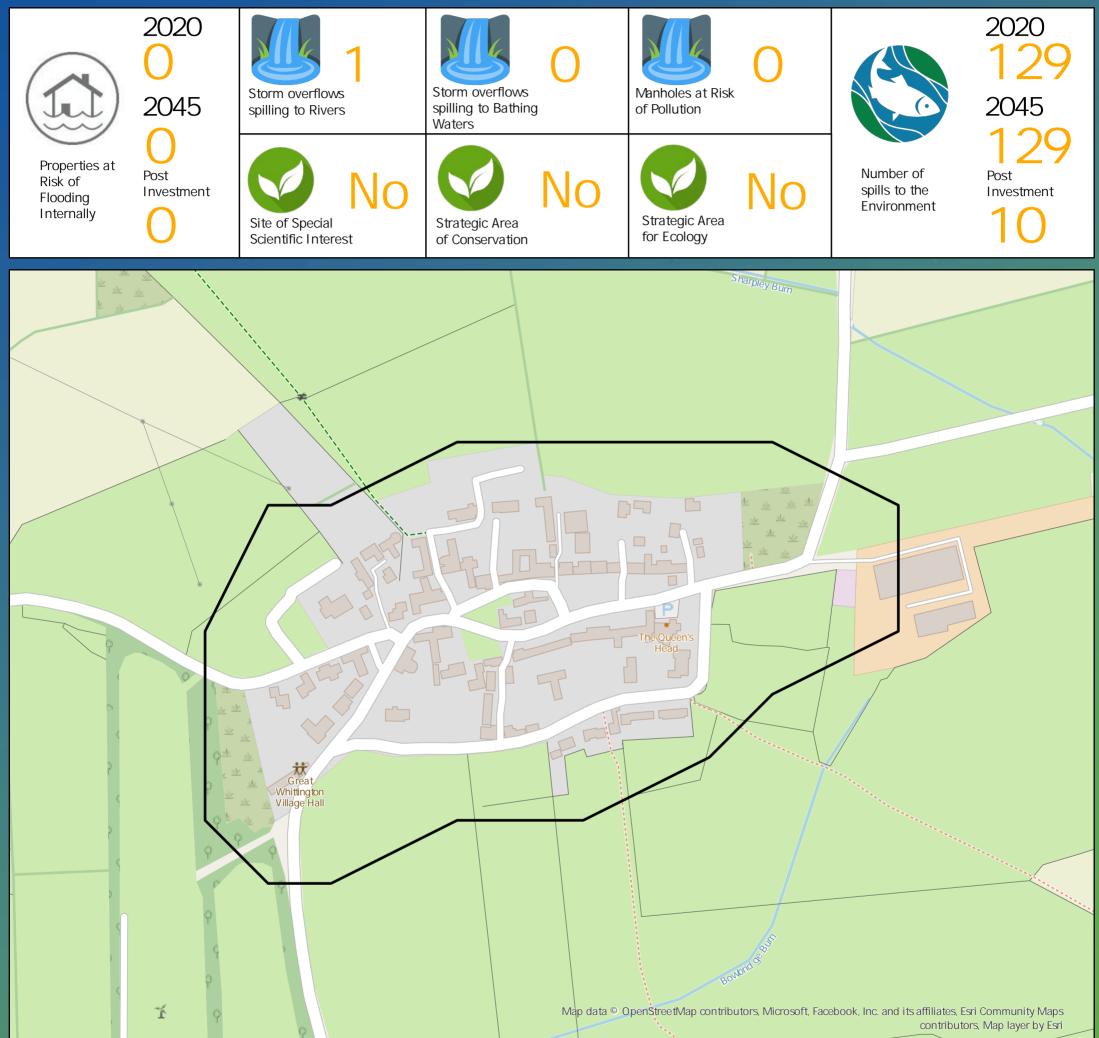

#### Opportunitie

- 3rd Party Stakeholder
- WINEP Programme ♣
- Storm Overflow Programme ٠
- Blue Green Corridor
  - Storm Overflow Removal
  - Drainage Communities

This is drainage community reference DC\_01 which is within the Great Whittington area.

The drainage community is classified as low priority based upon it containing a river water asset discharging to an area without environmental concerns.

The DWMP recommends that no investment is required due to the performance of the storm overflow and level of internal property flood risk in the catchment. The catchment will be monitored for future change.

The application of growth has shown that investment is required at the sewage treatment work before 2045.

Cost