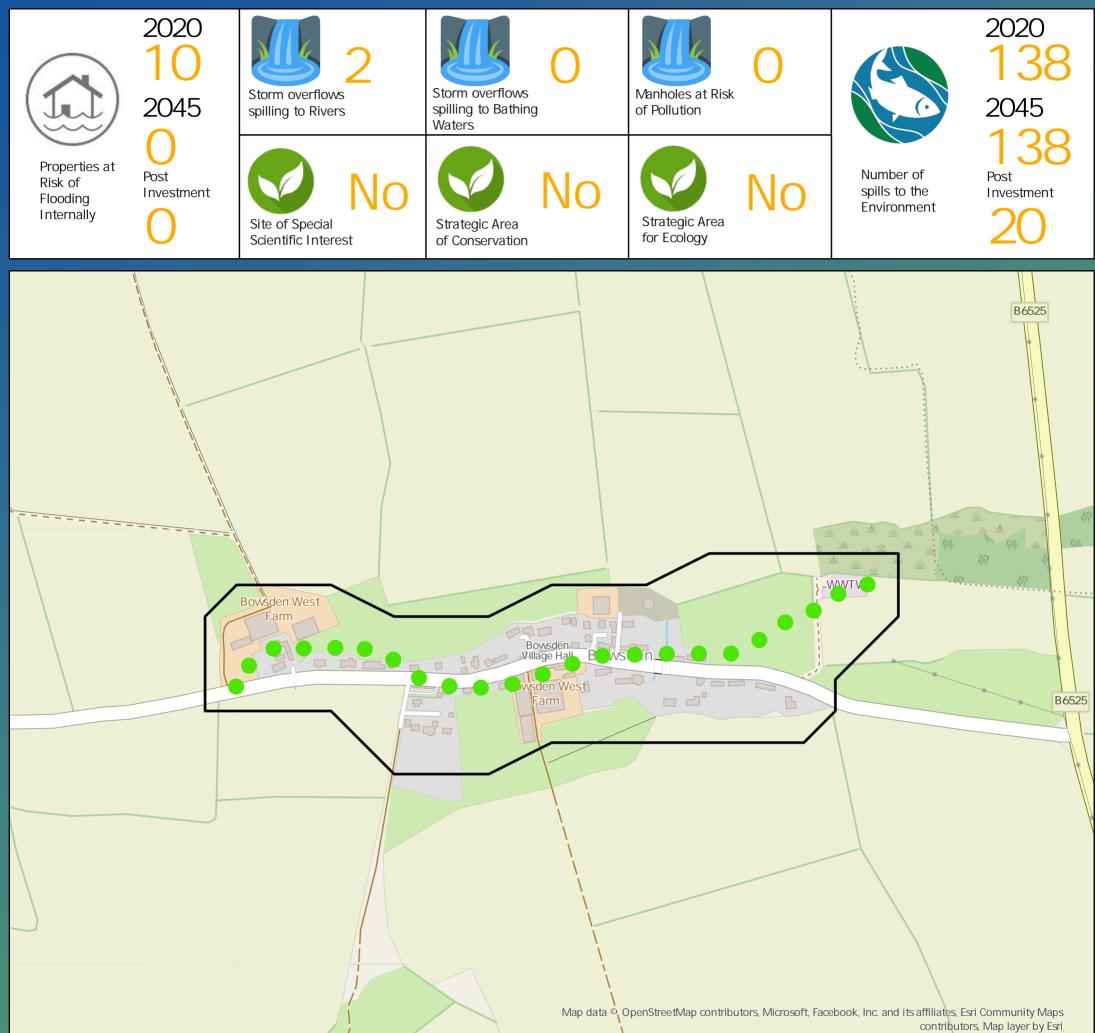

#### 3rd Party Stakeholder

- ♣ WINEP Programme
- Storm Overflow Programme ٠
- Blue Green Corridor

Storm Overflow Removal

Drainage Communities

This is drainage community reference DC\_01 which is within the Bowsden area.

The drainage community is classified as low priority based upon it containing a river water asset discharging to an area without environmental concerns. The DWMP recommends that storage at the storm overflow(s) and storage in the catchment is created to manage and improve spill and flooding performance.

The application of growth in the catchment has shown that no investment is required at the sewage treatment works.

Cost