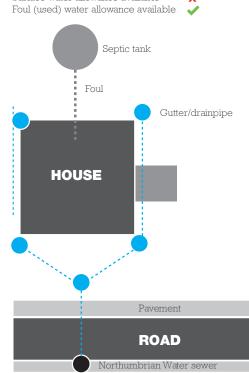

#### FIGURE 3

Typical septic tank for the foul (used) water Surface water allowance available

Manhole