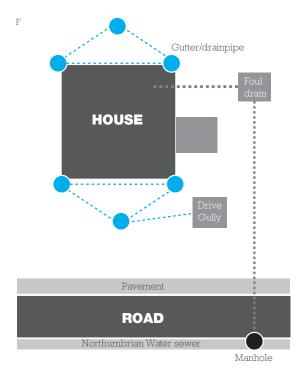

#### FIGURE 1

Typical soakaway for surface water Surface water allowance available oul (used) water allowance available