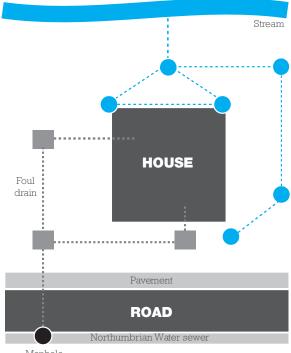

#### FIGURE 2

Typical surface water discharge to a watercourse Surface water allowance available Foul (used) water allowance available

Manhole