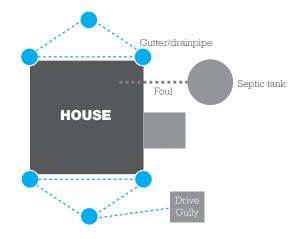

#### FIGURE 4

Typical septic tank for the foul (used water) with a soakaway for surface water Surface water allowance available Foul (used) water allowance available