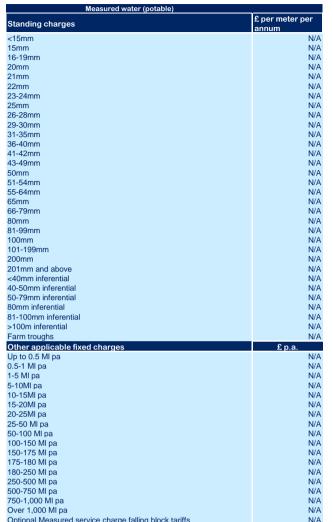

#### Standard charges

| Measured water                                                                                                               |                       |
|------------------------------------------------------------------------------------------------------------------------------|-----------------------|
| Standing charges                                                                                                             | £ per meter per annum |
| 1-24mm                                                                                                                       | 20.90                 |
| 25-34mm                                                                                                                      | 34.80                 |
| 35-39mm                                                                                                                      | 51.10                 |
| 40-49mm                                                                                                                      | 69.35                 |
| 50-64mm                                                                                                                      | 175.20                |
| 65mm and larger                                                                                                              | 521.95                |
| Other applicable fixed charges                                                                                               | £p.a.                 |
| 0-20 MI pa                                                                                                                   | 0.00                  |
| 20-50 MI pa                                                                                                                  | 2,343.30              |
| 50-175 MI pa                                                                                                                 | 11,132.50             |
| Over 175 MI pa                                                                                                               | 41,898.35             |
| Optional Measured service charge falling block tariffs                                                                       | N/A                   |
| Optional Measured service charge falling block tariffs  The below table relates to forecast annual usage - it is not a risin |                       |