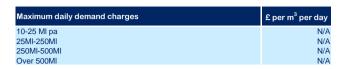

| 0-20 Wi pa                                                                    | 0.00           |         |                       |                    |           |             |              |
|-------------------------------------------------------------------------------|----------------|---------|-----------------------|--------------------|-----------|-------------|--------------|
| 20-50 MI pa                                                                   | 2,343.30       |         |                       |                    |           |             |              |
| 50-175 MI pa                                                                  | 11,132.50      |         |                       |                    |           |             |              |
| Over 175 MI pa                                                                | 41,898.35      |         |                       |                    |           |             |              |
| Optional Measured service charge falling block tariffs                        | N/A            |         |                       |                    |           |             |              |
| The below table relates to forecast annual usage - it is not a risin          | g block tariff |         |                       |                    |           |             |              |
| Volumetric charges per m <sup>3</sup> – fixed band                            | Apr            | May     | Jun-Aug               | Sep                | Oct-Mar   |             |              |
| 0-20 MI pa                                                                    | 1.1721         | 1.1721  | 1.1721                | 1.1721             | 1.1721    |             |              |
| 20-50 MI pa                                                                   | 1.0549         | 1.0549  |                       | 1.0549             | 1.0549    |             |              |
| 50-175 MI pa                                                                  | 0.8791         | 0.8791  | 0.8791                | 0.8791             | 0.8791    |             |              |
| Over 175 MI pa                                                                | 0.7033         | 0.7033  | 0.7033                | 0.7033             | 0.7033    |             |              |
| Volumetric charges per m <sup>3</sup> – rising block tariff (forecast volume  |                | Rate of | individual rising bl  | ocks shown horizor | itally    |             |              |
| shown vertically)                                                             | 0-20MI         | 20-50MI | 50-100MI              | 100-150MI          | 150-250MI | 250-3,000MI | Over 3,000MI |
| 50MI                                                                          | N/A            | N/A     | N/A                   | N/A                | N/A       | N/A         | N/A          |
| 100MI                                                                         | N/A            | N/A     | N/A                   | N/A                | N/A       | N/A         | N/A          |
| 150MI+                                                                        | N/A            | N/A     | N/A                   | N/A                | N/A       | N/A         | N/A          |
| Volumetric charges per m <sup>3</sup> – falling block tariff (forecast volume |                | Rate of | individual falling bl | ocks shown horizor | ntally    |             |              |
| shown vertically)                                                             | 0-20MI         | 20-50MI | 50-100MI              | 100-150MI          | 150-250MI | 250-3,000MI | Over 3,000MI |
| <20MI                                                                         | N/A            | N/A     | N/A                   | N/A                | N/A       | N/A         | N/A          |
| 20-50MI                                                                       | N/A            | N/A     | N/A                   | N/A                | N/A       | N/A         | N/A          |
| 50-100MI                                                                      | N/A            | N/A     | N/A                   | N/A                | N/A       | N/A         | N/A          |
| 100-150MI                                                                     | N/A            | N/A     | N/A                   | N/A                | N/A       | N/A         | N/A          |
| 150-180MI                                                                     | N/A            | N/A     | N/A                   | N/A                | N/A       | N/A         | N/A          |
| 180-250MI                                                                     | N/A            | N/A     | N/A                   | N/A                | N/A       | N/A         | N/A          |
| 250-750MI                                                                     | N/A            | N/A     | N/A                   | N/A                | N/A       | N/A         | N/A          |
| 750-3,000MI                                                                   | N/A            | N/A     | N/A                   | N/A                | N/A       | N/A         | N/A          |
| 3,000MI                                                                       | N/A            | N/A     | N/A                   | N/A                | N/A       | N/A         | N/A          |
|                                                                               |                |         |                       |                    |           |             |              |